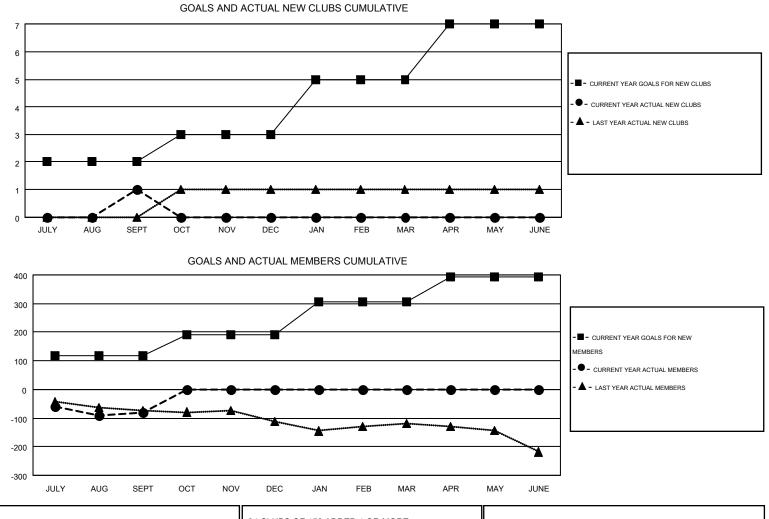

## GMT: GARY WONG

| GMT | Г СА | 1 |
|-----|------|---|
|     | 0.0  | 1 |

| -                     |                  | Clubs     |                  |                  |               |                    | Members                                |                    |                  |
|-----------------------|------------------|-----------|------------------|------------------|---------------|--------------------|----------------------------------------|--------------------|------------------|
| RESULTS FOR 2016-2017 |                  |           |                  |                  | RESU          | ILTS FOR 2016-2017 |                                        |                    |                  |
| QUARTER               | NEW CLUB<br>GOAL | NEW CLUBS | DROPPED<br>CLUBS | NET<br>GAIN/LOSS | QUARTER       | NEW MEMBER<br>GOAL | CHARTER AND<br>NEW<br>MEMBERS<br>ADDED | DROPPED<br>MEMBERS | NET<br>GAIN/LOSS |
| JULY/AUG/SEPT         | 2                | 1         | 0                | 1                | JULY/AUG/SEPT | 117                | 87                                     | 169                | -82              |
| OCT/NOV/DEC           | 1                | 0         | 0                | 0                | OCT/NOV/DEC   | 74                 | 0                                      | 0                  | 0                |
| JAN/FEB/MAR           | 2                | 0         | 0                | 0                | JAN/FEB/MAR   | 115                | 0                                      | 0                  | 0                |
| APR/MAY/JUNE          | 2                | 0         | 0                | 0                | APR/MAY/JUNE  | 86                 | 0                                      | 0                  | 0                |